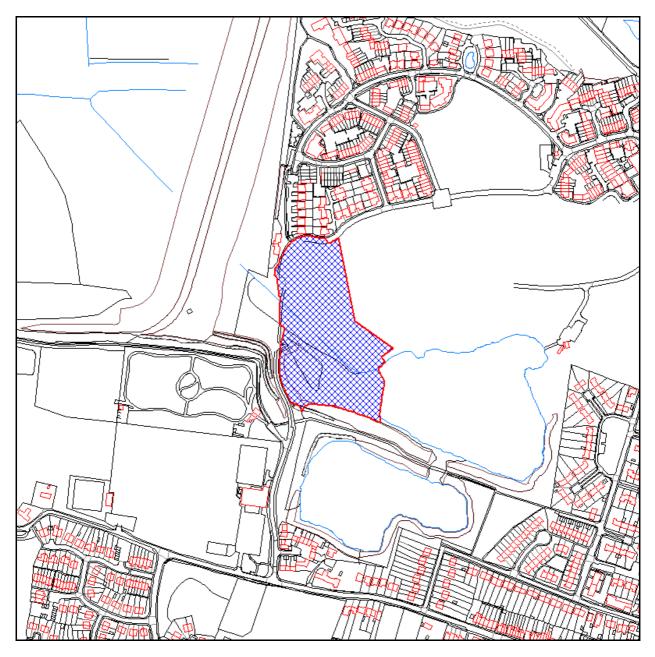

## TM/13/02733/RM

Former Holborough Quarry And Adjoining Land Parcel Holborough Road Snodland Kent

Details of Reserved Matters being: access, appearance, landscaping, layout and scale for phase 5 comprising of 95 homes submitted pursuant to outline application TM/01/02746/OAEA (formation of new development platforms and residential development; provision of reserve primary school site, highway, pedestrian and cycle access, open space and landscaping)